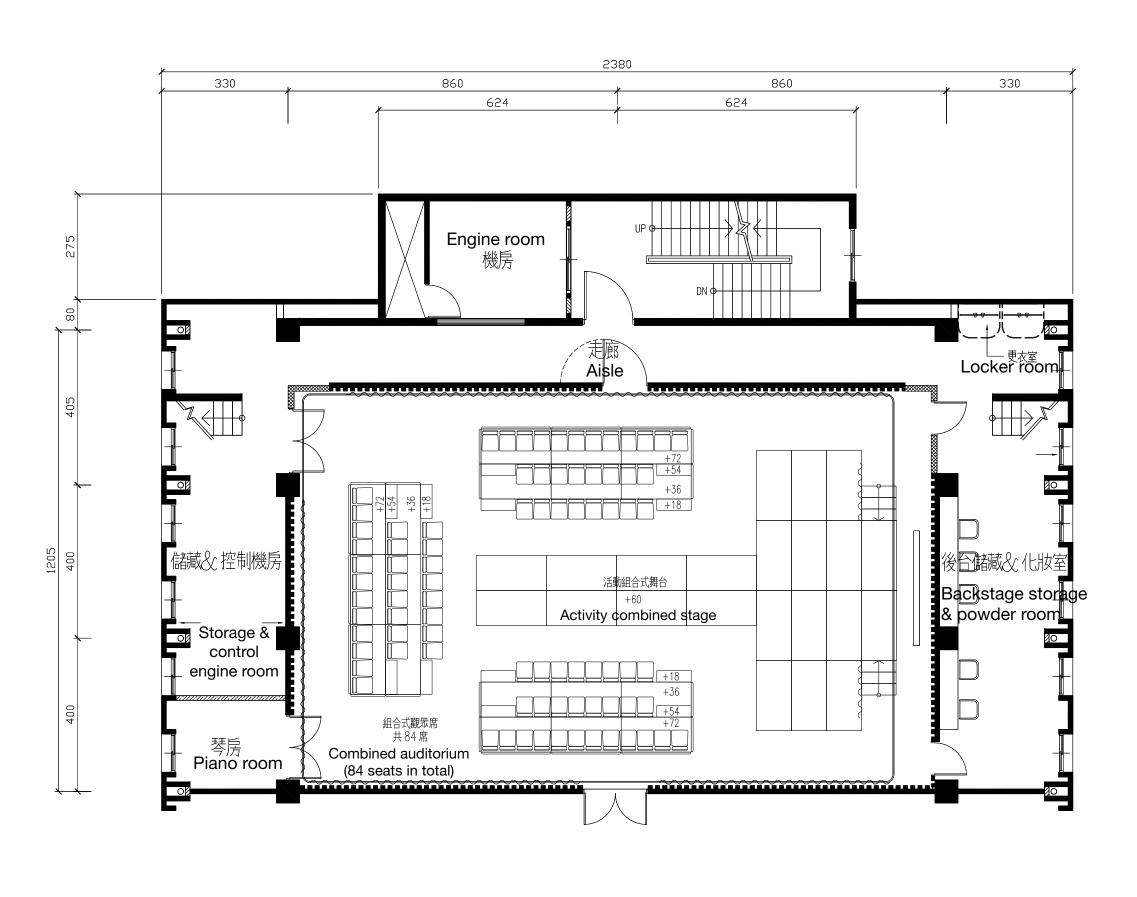

Education Resources Lab Three-sided stage (floor plan)

S:1/100

NTNU Union Building 10F Educational Resources Three-sided stage (floor plan)

繪圖 DRAWN: 校對 REVIEWED: 日期 DATE: 張號 Sheet No.

ST-3

檔案名稱 Filename