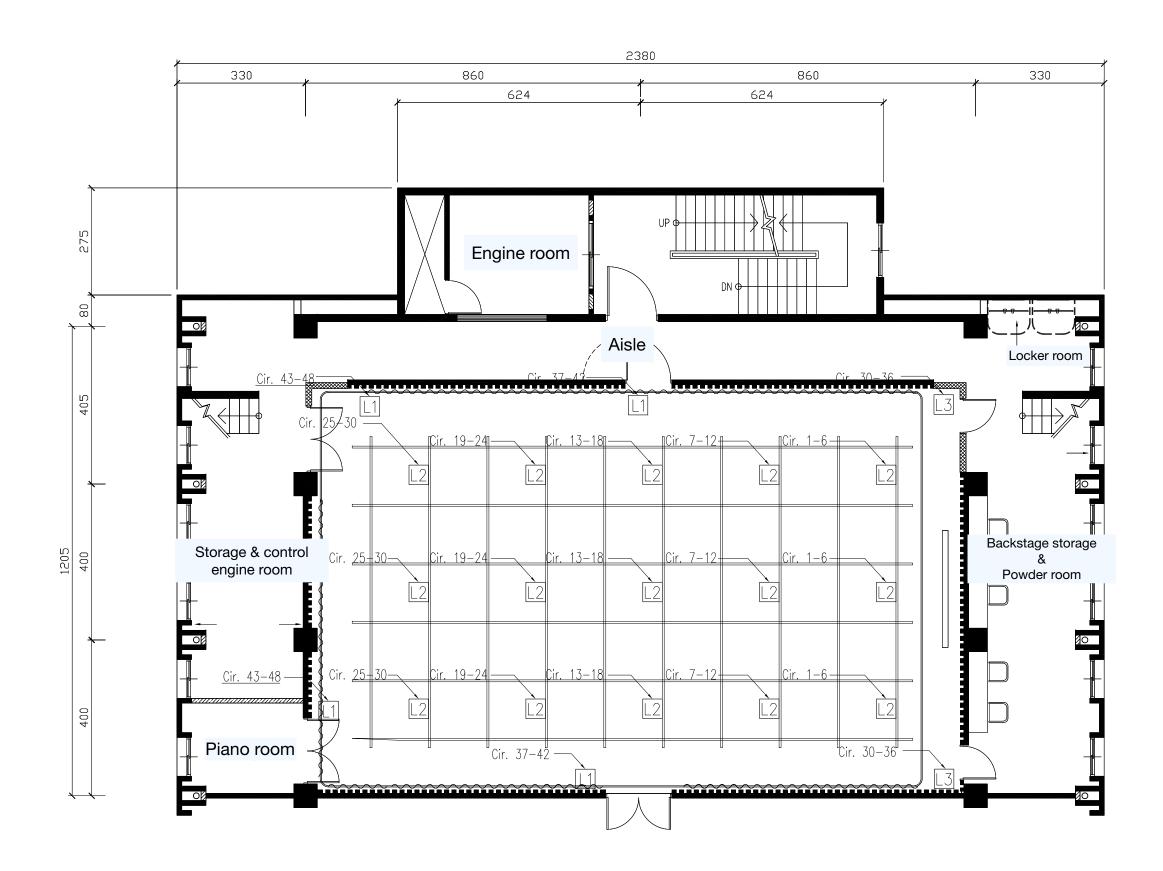

Educational Resources Lab Steel frame and loop box (floor plan)

S:1/100

| 翁鵬傑建築師事務所<br>P c w a architects & partners                                                        |
|---------------------------------------------------------------------------------------------------|
| 台北市大安區敦化南路二段一號二樓之一<br>T=02-27023886 F=02-27026648<br>EMAIL=WUNG.ARCH@MSA.HINET.NET                |
| IIII說你正與構註 Revision & Remark<br>次別 No. 日期 Date                                                    |
|                                                                                                   |
|                                                                                                   |
|                                                                                                   |
|                                                                                                   |
|                                                                                                   |
|                                                                                                   |
|                                                                                                   |
|                                                                                                   |
|                                                                                                   |
| 協同期間 Consultant<br>大地工程 / Engineering Co.,Ltd                                                     |
| 結構設計 / Structural Engineering Technician Office<br>設備工程 / Industrial Electrical Technician Office |
| RETE / Engineering Co.,Ltd                                                                        |
| 簽章 Stamp                                                                                          |
|                                                                                                   |
|                                                                                                   |
|                                                                                                   |
| 工程名稱 Project                                                                                      |
| NTNU Union Building 10F<br>Educational Resources Lab                                              |
| Facility Improvement<br>Project Entrusted Design                                                  |
| I框编统 Job No. 500                                                                                  |
| 斷名 Drawing Title                                                                                  |
| NTNU Union Building 10F<br>Educational Resources Lab<br>Steel frame and loop box<br>(floor plan)  |
| A1-<br>比例 Scale: A3- 1/100 單位 Units: CM                                                           |
| / #2回 DRAWN: 出園<br>ISSUED FOR:<br>校封 REVIEWED:                                                    |
| 校准 APPROVED: 日期 DATE:                                                                             |
| 團號 Drawing No. 張號 Sheet No.                                                                       |
| LT-1                                                                                              |
|                                                                                                   |