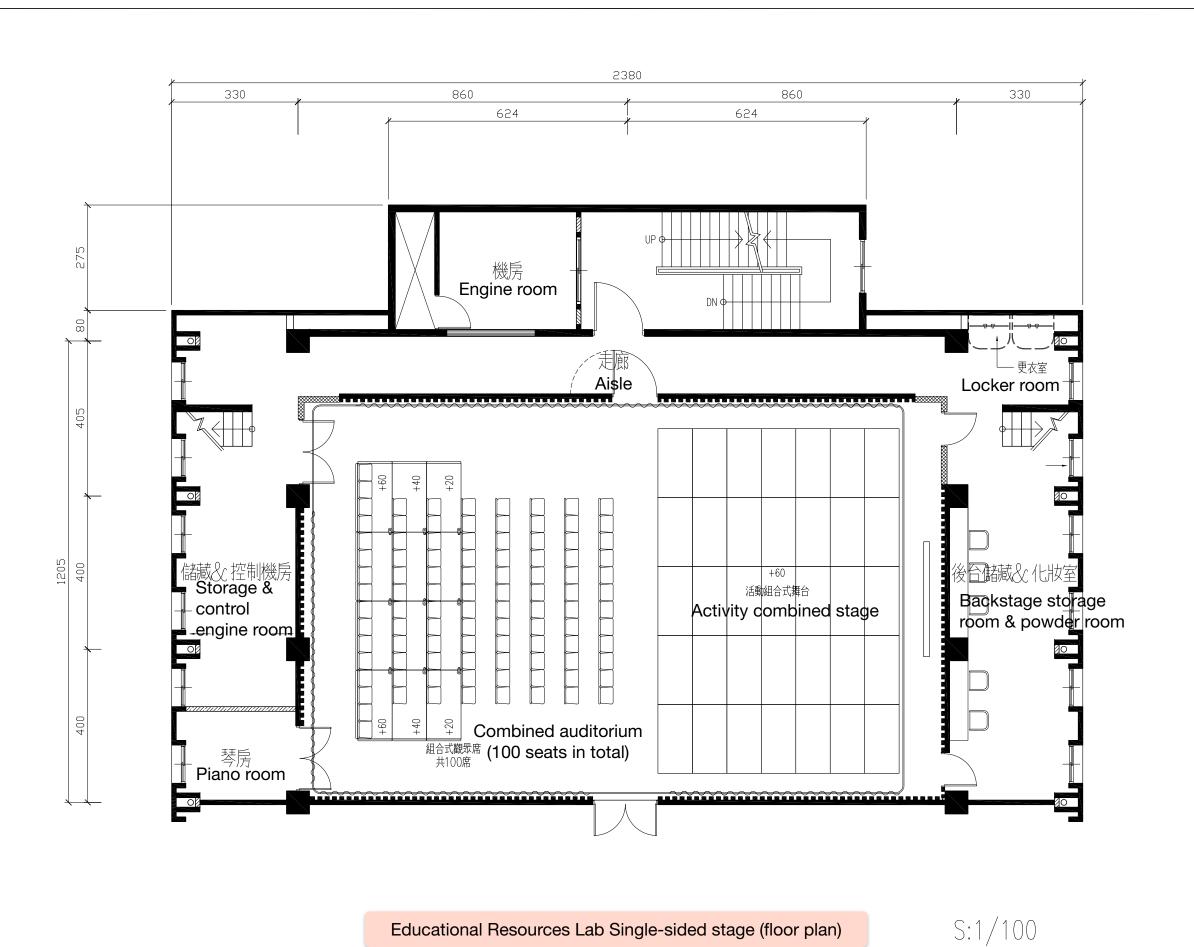

NTNU Union Building 10F Educational Resources Lab Facility Improvement Project Entrusted Design

图名 Drawing Title

NTNU Union Building 10F Educational Resources Single-sided stage (floor plan)

A1比例 Scale: A3- 1/100 單位 Units: